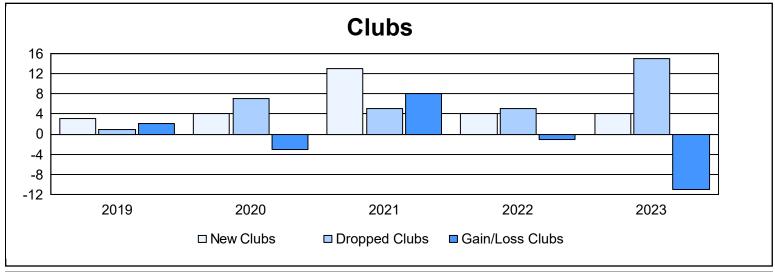

District 322C2 As of June 2023 Cumulative

| Year      | New<br>Clubs | Dropped<br>Clubs | Gain/<br>Loss<br>Clubs | New<br>Members | Charter<br>Members | Reinstate<br>Members | Transfer<br>Members | Total<br>Member<br>Added | Total<br>Members<br>Dropped | Gain/<br>Loss<br>Members |
|-----------|--------------|------------------|------------------------|----------------|--------------------|----------------------|---------------------|--------------------------|-----------------------------|--------------------------|
| 2018-2019 | 3            | 1                | 2                      | 260            | 95                 | 31                   | 1                   | 387                      | 288                         | 99                       |
| 2019-2020 | 4            | 7                | -3                     | 107            | 130                | 91                   | 1                   | 329                      | 706                         | -377                     |
| 2020-2021 | 13           | 5                | 8                      | 388            | 313                | 136                  | 13                  | 850                      | 430                         | 420                      |
| 2021-2022 | 4            | 5                | -1                     | 294            | 102                | 38                   | 0                   | 434                      | 516                         | -82                      |
| 2022-2023 | 4            | 15               | -11                    | 255            | 136                | 31                   | 7                   | 429                      | 632                         | -203                     |
| Average   | 6            | 7                | -1                     | 261            | 155                | 65                   | 4                   | 486                      | 514                         | -29                      |