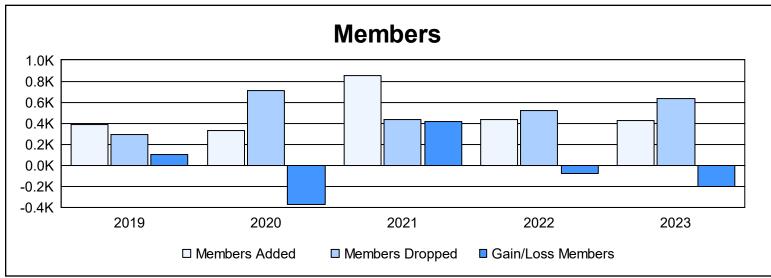

District 322C2 As of June 2023 Cumulative

| Year      | New<br>Clubs | Dropped<br>Clubs | Gain/<br>Loss<br>Clubs | New<br>Members | Charter<br>Members | Reinstate<br>Members | Transfer<br>Members | Total<br>Member<br>Added | Total<br>Members<br>Dropped | Gain/<br>Loss<br>Members |
|-----------|--------------|------------------|------------------------|----------------|--------------------|----------------------|---------------------|--------------------------|-----------------------------|--------------------------|
| 2018-2019 | 3            | 1                | 2                      | 260            | 95                 | 31                   | 1                   | 387                      | 288                         | 99                       |
| 2019-2020 | 4            | 7                | -3                     | 107            | 130                | 91                   | 1                   | 329                      | 706                         | -377                     |
| 2020-2021 | 13           | 5                | 8                      | 388            | 313                | 136                  | 13                  | 850                      | 430                         | 420                      |
| 2021-2022 | 4            | 5                | -1                     | 294            | 102                | 38                   | 0                   | 434                      | 516                         | -82                      |
| 2022-2023 | 4            | 15               | -11                    | 255            | 136                | 31                   | 7                   | 429                      | 632                         | -203                     |
| Average   | 6            | 7                | -1                     | 261            | 155                | 65                   | 4                   | 486                      | 514                         | -29                      |